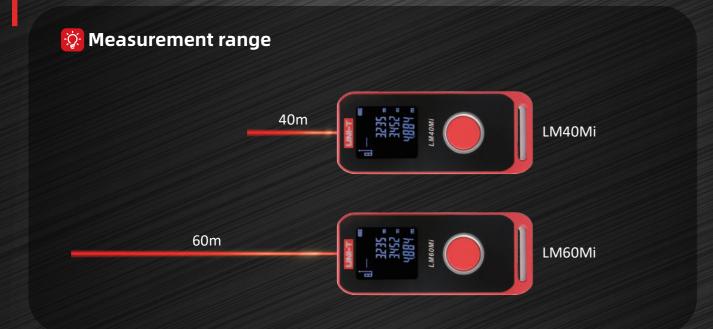

## **Technical Specifications**

| Models                           | LM40Mi                                                                      | LM60Mi   |
|----------------------------------|-----------------------------------------------------------------------------|----------|
| Range                            | 0.05~40m                                                                    | 0.05~60m |
| Accuracy                         | ±(2.0mm+5x10 <sup>-5</sup> D)                                               |          |
| Continuous measurement           | V                                                                           |          |
| Area & Volume measurement        | V                                                                           |          |
| Perimeter measurement            | V                                                                           |          |
| Pythagorean measurement          | V                                                                           |          |
| MAX/MIN                          | V                                                                           |          |
| Unit switch                      | m, inch, ft                                                                 |          |
| Laser class                      | CLASS II                                                                    |          |
| Laser type                       | 630~670nm, <1mW                                                             |          |
| Auto laser cutting off           | 20s (Single Measurement)                                                    |          |
| Auto power off                   | 150s                                                                        |          |
| Measurement times in full charge | 8000 times                                                                  |          |
| Storage temperature              | -20°C~60°C                                                                  |          |
| Working temperature              | 0°C~40°C                                                                    |          |
| Storage humidity                 | 20%~80%RH                                                                   |          |
| Characteristics                  |                                                                             |          |
| Power supply                     | 3.7V 370mAh Li-ion Battery                                                  |          |
| Product size                     | 86.5 x 36.5 x 19.5mm                                                        |          |
| Product net weight               | 75g                                                                         |          |
| Standrad accessories             | Mini Laser Distance Meter, Type-C Cable, User Manual, Hand Strap, Gift Box. |          |
| Standard quantity per carton     | 20pcs                                                                       |          |