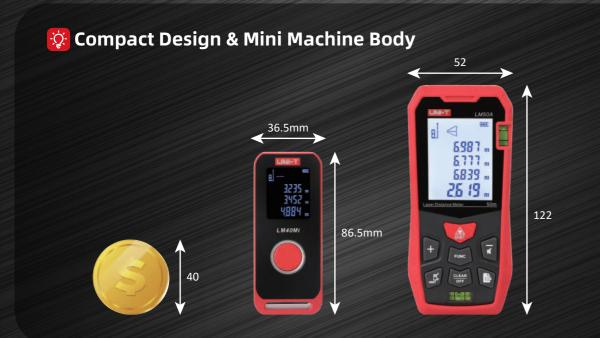

## **Technical Specifications**

| Models                           | LM40Mi                                                                      | LM60Mi   |
|----------------------------------|-----------------------------------------------------------------------------|----------|
| Range                            | 0.05~40m                                                                    | 0.05~60m |
| Accuracy                         | ±(2.0mm+5x10 <sup>-5</sup> D)                                               |          |
| Continuous measurement           | V                                                                           |          |
| Area & Volume measurement        | V                                                                           |          |
| Perimeter measurement            | V                                                                           |          |
| Pythagorean measurement          | V                                                                           |          |
| MAX/MIN                          | V                                                                           |          |
| Unit switch                      | m, inch, ft                                                                 |          |
| Laser class                      | CLASS II                                                                    |          |
| Laser type                       | 630~670nm, <1mW                                                             |          |
| Auto laser cutting off           | 20s (Single Measurement)                                                    |          |
| Auto power off                   | 150s                                                                        |          |
| Measurement times in full charge | 8000 times                                                                  |          |
| Storage temperature              | -20°C~60°C                                                                  |          |
| Working temperature              | 0°C~40°C                                                                    |          |
| Storage humidity                 | 20%~80%RH                                                                   |          |
| Characteristics                  |                                                                             |          |
| Power supply                     | 3.7V 370mAh Li-ion Battery                                                  |          |
| Product size                     | 86.5 x 36.5 x 19.5mm                                                        |          |
| Product net weight               | 75g                                                                         |          |
| Standrad accessories             | Mini Laser Distance Meter, Type-C Cable, User Manual, Hand Strap, Gift Box. |          |
| Standard quantity per carton     | 20pcs                                                                       |          |