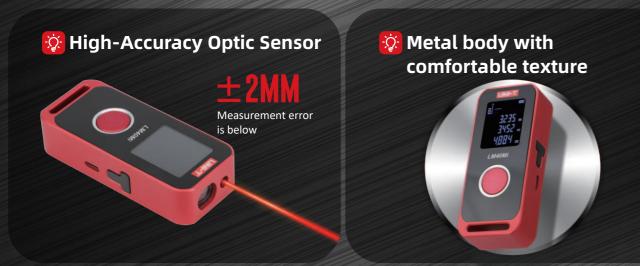

## **Technical Specifications**

| Models                           | LM40Mi                                                                      | LM60Mi   |
|----------------------------------|-----------------------------------------------------------------------------|----------|
| Range                            | 0.05~40m                                                                    | 0.05~60m |
| Accuracy                         | ±(2.0mm+5x10 <sup>-5</sup> D)                                               |          |
| Continuous measurement           | V                                                                           |          |
| Area & Volume measurement        | V                                                                           |          |
| Perimeter measurement            | V                                                                           |          |
| Pythagorean measurement          | V                                                                           |          |
| MAX/MIN                          | V                                                                           |          |
| Unit switch                      | m, inch, ft                                                                 |          |
| Laser class                      | CLASS II                                                                    |          |
| Laser type                       | 630~670nm, <1mW                                                             |          |
| Auto laser cutting off           | 20s (Single Measurement)                                                    |          |
| Auto power off                   | 150s                                                                        |          |
| Measurement times in full charge | 8000 times                                                                  |          |
| Storage temperature              | -20°C~60°C                                                                  |          |
| Working temperature              | 0°C~40°C                                                                    |          |
| Storage humidity                 | 20%~80%RH                                                                   |          |
| Characteristics                  |                                                                             |          |
| Power supply                     | 3.7V 370mAh Li-ion Battery                                                  |          |
| Product size                     | 86.5 x 36.5 x 19.5mm                                                        |          |
| Product net weight               | 75g                                                                         |          |
| Standrad accessories             | Mini Laser Distance Meter, Type-C Cable, User Manual, Hand Strap, Gift Box. |          |
| Standard quantity per carton     | 20pcs                                                                       |          |

## UNI-TREND TECHNOLOGY

Mini Laser Distance Meter series are with features of high accuracy, exquisite design and multiple functions, widely used in the outdoors decorations, engineering projects, and etc.