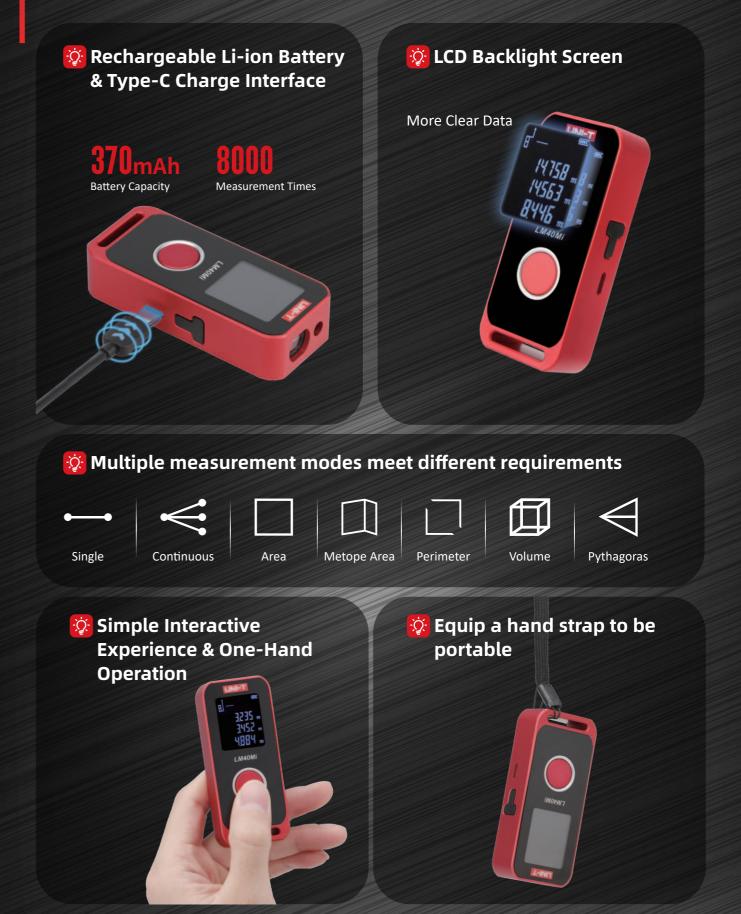

## **Technical Specifications**

| Models                           | LM40Mi                                                                      | LM60Mi   |
|----------------------------------|-----------------------------------------------------------------------------|----------|
| Range                            | 0.05~40m                                                                    | 0.05~60m |
| Accuracy                         | ±(2.0mm+5x10 <sup>-5</sup> D)                                               |          |
| Continuous measurement           | V                                                                           |          |
| Area & Volume measurement        | V                                                                           |          |
| Perimeter measurement            | V                                                                           |          |
| Pythagorean measurement          | V                                                                           |          |
| MAX/MIN                          | V                                                                           |          |
| Unit switch                      | m, inch, ft                                                                 |          |
| Laser class                      | CLASS II                                                                    |          |
| Laser type                       | 630~670nm, <1mW                                                             |          |
| Auto laser cutting off           | 20s (Single Measurement)                                                    |          |
| Auto power off                   | 150s                                                                        |          |
| Measurement times in full charge | 8000 times                                                                  |          |
| Storage temperature              | -20°C~60°C                                                                  |          |
| Working temperature              | 0°C~40°C                                                                    |          |
| Storage humidity                 | 20%~80%RH                                                                   |          |
| Characteristics                  |                                                                             |          |
| Power supply                     | 3.7V 370mAh Li-ion Battery                                                  |          |
| Product size                     | 86.5 x 36.5 x 19.5mm                                                        |          |
| Product net weight               | 75g                                                                         |          |
| Standrad accessories             | Mini Laser Distance Meter, Type-C Cable, User Manual, Hand Strap, Gift Box. |          |
| Standard quantity per carton     | 20pcs                                                                       |          |

Multiple Measurement Modes

Continuous Measurement

Self Calibration

LCD Backlight