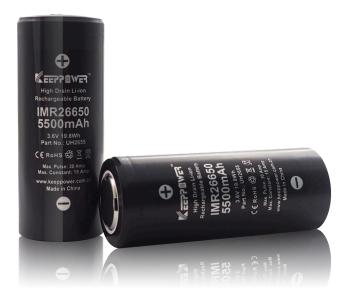

## 15A Discharge KP IMR 26650 5500mAh Li-ion Battery UH2655

- \* Quality High Drain Li-ion Rechargeable Battery
- \* Brand: KeepPower
- \* Size: 26650
- \* Part No.: UH2655
- \* Nominal Voltage: 3.6V
- \* Nominal Capacity: 5500mAh
- 1. High Drain IMR26650 Li-ion Rechargeable Battery UH2655
- 2. Typical Capacity: 5500mAh
- 3. Normal Voltage: 3.6V
- 4. Charge Method: constant voltage with limited current
- 5. Standard Charge Current: 2000mA
- 6. Fast Charge Current: 4000mA
- 7. Max. Plus Discharge Current: 30.0A
- 8. Max. Constant Discharge Current: 15.0A
- 9. 4.2 volts full charged voltage and 2.5 volts discharge cut off voltage
- 10. High charge and discharge currents reduce cycle life.