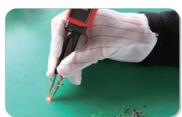

The pen can be rotated by 180° for easy reading and operation

Probe attachment

**LED** measurement