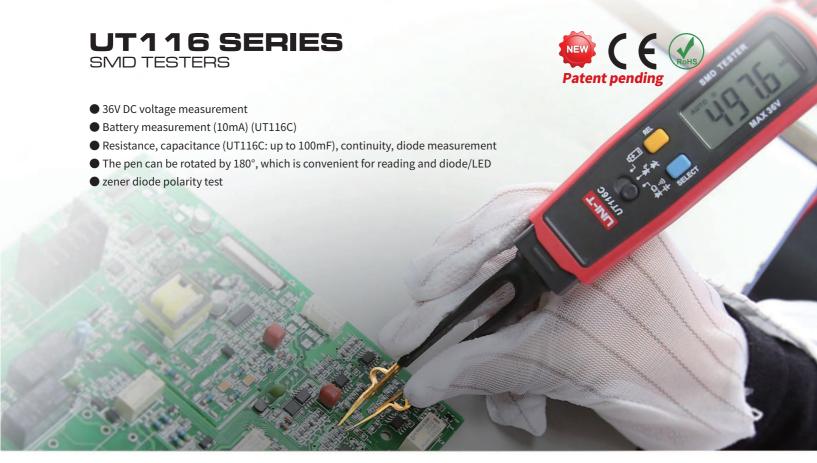

**EN:** This Datasheet is presented by the manufacturer.

Please visit our website for pricing and availability at www.hestore.hu.

|                              | UT116A                   | UT116C              |
|------------------------------|--------------------------|---------------------|
| Display count                | 3000                     | 6000                |
| Resistance                   | 30ΜΩ                     | 60ΜΩ                |
| Capacitance                  | 30mF                     | 100mF               |
| Diode test                   | 3V                       | 3.2V                |
| LED/stabilivolt              | About 21V/1mA            | About 21V/1mA       |
| Continuity Test              | <30Ω                     | <50Ω                |
| DCV                          | 36V                      |                     |
| Battery test                 |                          | Load current ≈ 10mA |
| Auto range                   | √                        | √                   |
| Auto scan identification     | √                        |                     |
| Auto power off               | √                        | √                   |
| Power                        | 1.5V battery (R03) x 2   |                     |
| Display                      | 39mm x 20mm              |                     |
| Product color                | Red and grey             |                     |
| Product net weight           | About 80g                |                     |
| Product size                 | 204mm x 33mm x 25mm      |                     |
| Standard accessories         | Battery                  |                     |
| Standard individual packing  | Gift box, English manual |                     |
| Standard quantity per carton | 60pcs                    |                     |
| Standard carton measurement  | 440mm x 420mm x 210mm    |                     |
| Standard carton gross weight | About 7.1kg              |                     |