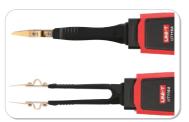

The pen can be rotated by 180° for easy reading and operation

Probe attachment

**LED** measurement