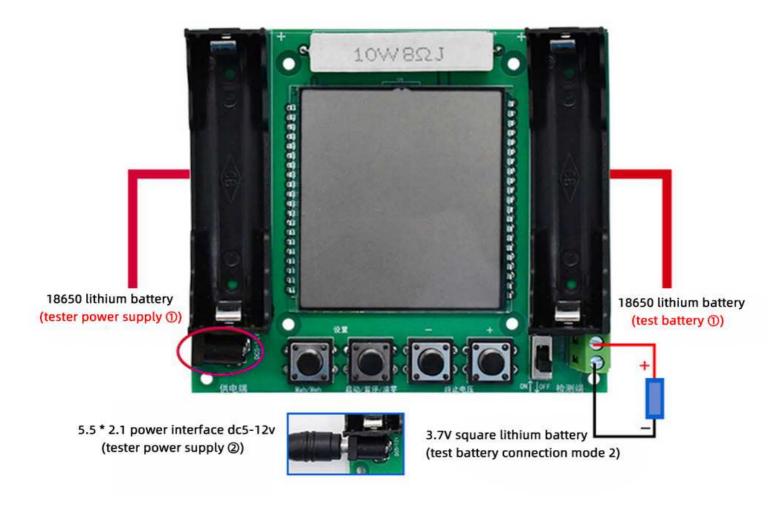

18650 battery

Standby current: 5mA

Discharge current: About 500mA

Load power: 10w 8Ω

Appearance dimension: 111 \* 97 \* 25MM

Installation dimension: Φ 3mm

Product weight: 93g





#### Interface:

Short press: MAH / MWh to switch display

## Discharge load 10w 8Ω resistance Measurement in progress / 10W8ΩJ end of measurement The corresponding middle circle is on **电影电影电影电影电影电影电影电影电影** Battery power four grid display FEE1888818881888 Current voltage Termination voltage 电流 discharge current Cumulative capacity power switch Set the discharge stop voltage at the same time Long press the display 888 to restore the factory settings Short press: start / pause switching

\*No operation is automatically saved 5 seconds after the value setting is completed

Long press: Data reset

## Wiring: