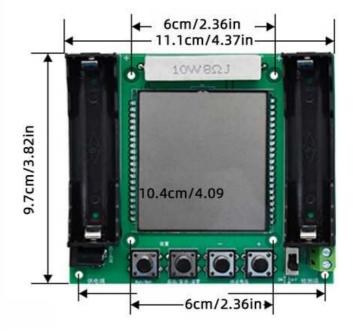

## **Specifications:**

Product Name: 18650 lithium battery capacity tester

Product model: xh-m239

Display accuracy: 0.1

Measurement accuracy: 1mah

Power supply voltage: dc5-12v / 18650 battery

Standby current: 5mA

Discharge current: About 500mA

Load power: 10w 8Ω

Appearance dimension: 111 \* 97 \* 25MM

Installation dimension: Φ 3mm

Product weight: 93g