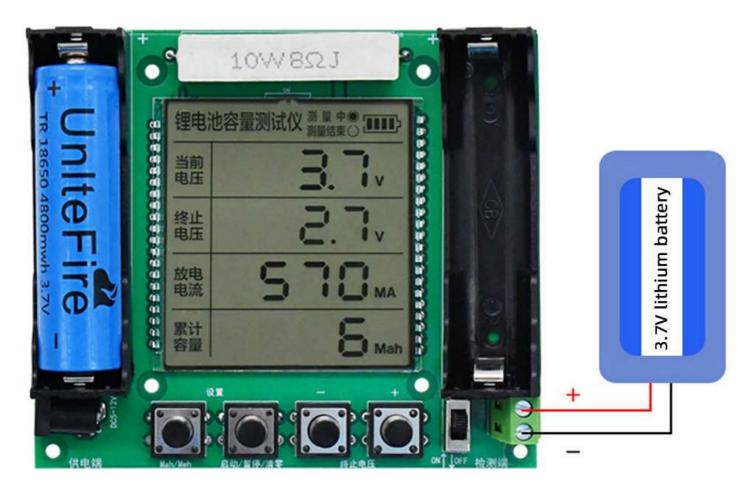

## Discharge load 10w 8Ω resistance Measurement in progress / 10W8ΩJ end of measurement The corresponding middle circle is on **电影电影电影电影电影电影电影电影电影** Battery power four grid display FEE1888818881888 Current voltage Termination voltage 电流 discharge current Cumulative capacity power switch Set the discharge stop voltage at the same time Long press the display 888 to restore the factory settings Short press: start / pause switching

## Wiring: