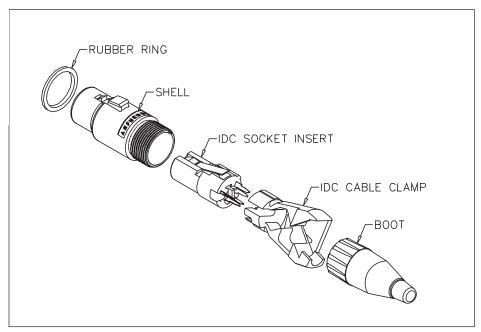

# AC SERIES XLR CABLE CONNECTORS

Amphenol Australia have been manufacturing and designing innovative XLR connectors since 1955 and were the first to offer the cost saving Insulation Displacement Contact (IDC) in an XLR connector. The IDC connector is ideal for Original Equipment Manufacturers and end users alike and offers an alternative to our standard solder connector. The AC series cable connector range complies with IEC268-12 and AES 14-1992 standards. CSA File Number 68598.

### **Features**

- AC series XLR connectors feature the unique Australian design and patented "Jaws" cable retention system for both standard Solder connectors and the Insulation Displacement Contact (IDC) connectors.
- A leading first mate last break socket contact is standard on all female connectors (Pin 1).
- The "Jaws" cable retention system provides up to 44kg (100lb) of strain.
- Solderless IDC technology offers savings of up to 60% in termination time.
- The AC series connector can be quickly and easily assembled without screws – by hand or portable termination tool. (Part number T2860)
- Available in 3, 4, 5, 6A and 7 contact arrangements.
- · Compatible with all other XLR brands.

### **Options**

- Solder Bucket termination
- Insulation Displacement Contact (IDC)
- Thermoplastic shell
- Zinc Diecast shell Satin Nickel Finish
- Zinc Diecast shell Black Polyester Finish
- · Gold, Silver or Tin Plated contacts
- Bulk Style Packaging
- Single Bag packs
- Precision machined contacts
- Cost effective stamped contacts on 3 pole

### Options (Cont'd)

- Standard Jaws cable clamp, Cable O.D 3mm to 6.5mm (0.118" to 0.255")
- Large Jaws cable clamp, Cable O.D 6.5mm to 8mm (0.255" to 0.314")
- IDC Jaws cable clamp, Max. Cable O.D 5.85mm (0.23")
- Metal Boots / Backshells
- · Coloured Boots / Backshells
- · Coloured Identification rings
- Termination / Assembly tooling