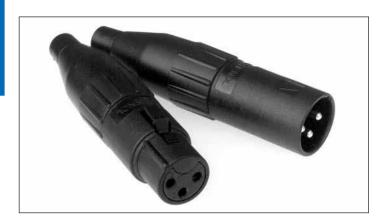

| PRODUCT - FIGURE                                                                                                                                                                                                                                                                                                                                                                                                                                                                                                                                                                                                                                                                                                                                                                                                                                                                                                                                                                                                                                                                                                                                                                                                                                                                                                                                                                                                                                                                                                                                                                                                                                                                                                                                                                                                                                                                                                                                                                                                                                                                                                               | DRAWING                            | Dimensions in mm (inches)           | DESCRIPTION                             | VARIATIONS           | PART NUMBER |
|--------------------------------------------------------------------------------------------------------------------------------------------------------------------------------------------------------------------------------------------------------------------------------------------------------------------------------------------------------------------------------------------------------------------------------------------------------------------------------------------------------------------------------------------------------------------------------------------------------------------------------------------------------------------------------------------------------------------------------------------------------------------------------------------------------------------------------------------------------------------------------------------------------------------------------------------------------------------------------------------------------------------------------------------------------------------------------------------------------------------------------------------------------------------------------------------------------------------------------------------------------------------------------------------------------------------------------------------------------------------------------------------------------------------------------------------------------------------------------------------------------------------------------------------------------------------------------------------------------------------------------------------------------------------------------------------------------------------------------------------------------------------------------------------------------------------------------------------------------------------------------------------------------------------------------------------------------------------------------------------------------------------------------------------------------------------------------------------------------------------------------|------------------------------------|-------------------------------------|-----------------------------------------|----------------------|-------------|
|                                                                                                                                                                                                                                                                                                                                                                                                                                                                                                                                                                                                                                                                                                                                                                                                                                                                                                                                                                                                                                                                                                                                                                                                                                                                                                                                                                                                                                                                                                                                                                                                                                                                                                                                                                                                                                                                                                                                                                                                                                                                                                                                |                                    |                                     | XLR 3 pole male,                        | Standard             | AC3MM       |
|                                                                                                                                                                                                                                                                                                                                                                                                                                                                                                                                                                                                                                                                                                                                                                                                                                                                                                                                                                                                                                                                                                                                                                                                                                                                                                                                                                                                                                                                                                                                                                                                                                                                                                                                                                                                                                                                                                                                                                                                                                                                                                                                | <u> </u>                           |                                     | Machined contacts, Nickel Finish,       | Gold Plated Contacts | AC3MM-AU    |
| 8                                                                                                                                                                                                                                                                                                                                                                                                                                                                                                                                                                                                                                                                                                                                                                                                                                                                                                                                                                                                                                                                                                                                                                                                                                                                                                                                                                                                                                                                                                                                                                                                                                                                                                                                                                                                                                                                                                                                                                                                                                                                                                                              | Ø19.0<br>[0.748"]                  | APPERSON.                           | Jaws cable clamp                        | Large Cable Clamp    | AC3MMJ      |
|                                                                                                                                                                                                                                                                                                                                                                                                                                                                                                                                                                                                                                                                                                                                                                                                                                                                                                                                                                                                                                                                                                                                                                                                                                                                                                                                                                                                                                                                                                                                                                                                                                                                                                                                                                                                                                                                                                                                                                                                                                                                                                                                | ¥                                  |                                     |                                         | Bulk Pack            | AC3MM BULK  |
|                                                                                                                                                                                                                                                                                                                                                                                                                                                                                                                                                                                                                                                                                                                                                                                                                                                                                                                                                                                                                                                                                                                                                                                                                                                                                                                                                                                                                                                                                                                                                                                                                                                                                                                                                                                                                                                                                                                                                                                                                                                                                                                                | ю                                  | —82.0 [3.228″]—— <del>□</del>       | XLR 3 pole male,<br>Machined contacts,  | Standard             | AC3MMB      |
| 1                                                                                                                                                                                                                                                                                                                                                                                                                                                                                                                                                                                                                                                                                                                                                                                                                                                                                                                                                                                                                                                                                                                                                                                                                                                                                                                                                                                                                                                                                                                                                                                                                                                                                                                                                                                                                                                                                                                                                                                                                                                                                                                              | 4                                  |                                     | Black Finish, Jaws cable clamp          | Gold Plated Contacts | AC3MMB-AU   |
| 0                                                                                                                                                                                                                                                                                                                                                                                                                                                                                                                                                                                                                                                                                                                                                                                                                                                                                                                                                                                                                                                                                                                                                                                                                                                                                                                                                                                                                                                                                                                                                                                                                                                                                                                                                                                                                                                                                                                                                                                                                                                                                                                              | ø19.0<br>[0.748″]                  | (APPHEND)                           | Jaws cable clamp                        | Large Cable Clamp    | AC3MMBJ     |
|                                                                                                                                                                                                                                                                                                                                                                                                                                                                                                                                                                                                                                                                                                                                                                                                                                                                                                                                                                                                                                                                                                                                                                                                                                                                                                                                                                                                                                                                                                                                                                                                                                                                                                                                                                                                                                                                                                                                                                                                                                                                                                                                | 1                                  |                                     |                                         | Bulk Pack            | AC3MMB BULK |
| _                                                                                                                                                                                                                                                                                                                                                                                                                                                                                                                                                                                                                                                                                                                                                                                                                                                                                                                                                                                                                                                                                                                                                                                                                                                                                                                                                                                                                                                                                                                                                                                                                                                                                                                                                                                                                                                                                                                                                                                                                                                                                                                              | 82.0 [3.228*]<br>Ø19.0<br>[0.748*] | ——82.0 [3.228″]—— <del>&gt;</del> 1 | XLR 3 pole male,<br>Stamped contacts,   | Standard             | AC3M        |
|                                                                                                                                                                                                                                                                                                                                                                                                                                                                                                                                                                                                                                                                                                                                                                                                                                                                                                                                                                                                                                                                                                                                                                                                                                                                                                                                                                                                                                                                                                                                                                                                                                                                                                                                                                                                                                                                                                                                                                                                                                                                                                                                |                                    |                                     | Nickel Finish, Jaws cable clamp         | Gold Plated Contacts | AC3M-AU     |
| 8                                                                                                                                                                                                                                                                                                                                                                                                                                                                                                                                                                                                                                                                                                                                                                                                                                                                                                                                                                                                                                                                                                                                                                                                                                                                                                                                                                                                                                                                                                                                                                                                                                                                                                                                                                                                                                                                                                                                                                                                                                                                                                                              |                                    | Jaws cable clamp                    | Large Cable Clamp                       | AC3MJ                |             |
|                                                                                                                                                                                                                                                                                                                                                                                                                                                                                                                                                                                                                                                                                                                                                                                                                                                                                                                                                                                                                                                                                                                                                                                                                                                                                                                                                                                                                                                                                                                                                                                                                                                                                                                                                                                                                                                                                                                                                                                                                                                                                                                                |                                    |                                     |                                         | Bulk Pack            | AC3M BULK   |
|                                                                                                                                                                                                                                                                                                                                                                                                                                                                                                                                                                                                                                                                                                                                                                                                                                                                                                                                                                                                                                                                                                                                                                                                                                                                                                                                                                                                                                                                                                                                                                                                                                                                                                                                                                                                                                                                                                                                                                                                                                                                                                                                | ₩                                  | 82.0 [3.228″]                       | XLR 3 pole male,<br>Stamped contacts,   | Standard             | AC3MB       |
|                                                                                                                                                                                                                                                                                                                                                                                                                                                                                                                                                                                                                                                                                                                                                                                                                                                                                                                                                                                                                                                                                                                                                                                                                                                                                                                                                                                                                                                                                                                                                                                                                                                                                                                                                                                                                                                                                                                                                                                                                                                                                                                                | Ø19.0<br>[0.748"] 0                | Black Finish, Jaws cable clamp      | Gold Plated Contacts                    | AC3MB-AU             |             |
|                                                                                                                                                                                                                                                                                                                                                                                                                                                                                                                                                                                                                                                                                                                                                                                                                                                                                                                                                                                                                                                                                                                                                                                                                                                                                                                                                                                                                                                                                                                                                                                                                                                                                                                                                                                                                                                                                                                                                                                                                                                                                                                                |                                    |                                     | Large Cable Clamp                       | AC3MBJ               |             |
|                                                                                                                                                                                                                                                                                                                                                                                                                                                                                                                                                                                                                                                                                                                                                                                                                                                                                                                                                                                                                                                                                                                                                                                                                                                                                                                                                                                                                                                                                                                                                                                                                                                                                                                                                                                                                                                                                                                                                                                                                                                                                                                                |                                    |                                     | Bulk Pack                               | AC3MB BULK           |             |
| ~                                                                                                                                                                                                                                                                                                                                                                                                                                                                                                                                                                                                                                                                                                                                                                                                                                                                                                                                                                                                                                                                                                                                                                                                                                                                                                                                                                                                                                                                                                                                                                                                                                                                                                                                                                                                                                                                                                                                                                                                                                                                                                                              | <b>₽</b>                           | —82.0 [3.228″] <del> </del>         | XLR 3 pole female,<br>Stamped contacts, | Standard             | AC3F        |
| The same of the sa |                                    | Nickel Finish, Jaws cable clamp     | Gold Plated Contacts                    | AC3F-AU              |             |
|                                                                                                                                                                                                                                                                                                                                                                                                                                                                                                                                                                                                                                                                                                                                                                                                                                                                                                                                                                                                                                                                                                                                                                                                                                                                                                                                                                                                                                                                                                                                                                                                                                                                                                                                                                                                                                                                                                                                                                                                                                                                                                                                | Ø19.0<br>[.748"]                   | Ø19.0<br>[.748*]                    | Jaws cable clamp                        | Large Cable Clamp    | AC3FJ       |
|                                                                                                                                                                                                                                                                                                                                                                                                                                                                                                                                                                                                                                                                                                                                                                                                                                                                                                                                                                                                                                                                                                                                                                                                                                                                                                                                                                                                                                                                                                                                                                                                                                                                                                                                                                                                                                                                                                                                                                                                                                                                                                                                |                                    |                                     | Bulk Pack                               | AC3F BULK            |             |
|                                                                                                                                                                                                                                                                                                                                                                                                                                                                                                                                                                                                                                                                                                                                                                                                                                                                                                                                                                                                                                                                                                                                                                                                                                                                                                                                                                                                                                                                                                                                                                                                                                                                                                                                                                                                                                                                                                                                                                                                                                                                                                                                | <b>№</b>                           | —82.0 [3.228″]——⊶                   | XLR 3 pole female,<br>Stamped contacts, | Standard             | AC3FB       |
|                                                                                                                                                                                                                                                                                                                                                                                                                                                                                                                                                                                                                                                                                                                                                                                                                                                                                                                                                                                                                                                                                                                                                                                                                                                                                                                                                                                                                                                                                                                                                                                                                                                                                                                                                                                                                                                                                                                                                                                                                                                                                                                                |                                    | Black Finish, Jaws cable clamp      | Gold Plated Contacts                    | AC3FB-AU             |             |
|                                                                                                                                                                                                                                                                                                                                                                                                                                                                                                                                                                                                                                                                                                                                                                                                                                                                                                                                                                                                                                                                                                                                                                                                                                                                                                                                                                                                                                                                                                                                                                                                                                                                                                                                                                                                                                                                                                                                                                                                                                                                                                                                | Ø19.0<br>[.748"]                   | No.                                 | ound capic clamp                        | Large Cable Clamp    | AC3FBJ      |
|                                                                                                                                                                                                                                                                                                                                                                                                                                                                                                                                                                                                                                                                                                                                                                                                                                                                                                                                                                                                                                                                                                                                                                                                                                                                                                                                                                                                                                                                                                                                                                                                                                                                                                                                                                                                                                                                                                                                                                                                                                                                                                                                | <u>y — (</u>                       |                                     |                                         | Bulk Pack            | AC3FB BULK  |