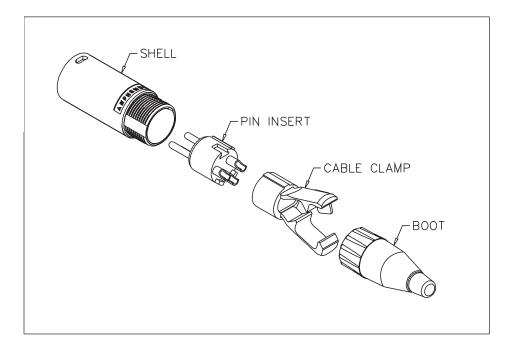

# AC SERIES XLR CABLE CONNECTORS

Amphenol Australia have been manufacturing and designing innovative XLR connectors since 1955 and were the first to offer the cost saving Insulation Displacement Contact (IDC) in an XLR connector. The IDC connector is ideal for Original Equipment Manufacturers and end users alike and offers an alternative to our standard solder connector. The AC series cable connector range complies with IEC268-12 and AES 14-1992 standards. CSA File Number 68598.

### **Features**

- AC series XLR connectors feature the unique Australian design and patented "Jaws" cable retention system for both standard Solder connectors and the Insulation Displacement Contact (IDC) connectors.
- A leading first mate last break socket contact is standard on all female connectors (Pin 1).
- The "Jaws" cable retention system provides up to 44kg (100lb) of strain.
- Solderless IDC technology offers savings of up to 60% in termination time.
- The AC series connector can be quickly and easily assembled without screws – by hand or portable termination tool. (Part number T2860)
- Available in 3, 4, 5, 6A and 7 contact arrangements.
- · Compatible with all other XLR brands.

### **METAL SHELL TYPE - SOLDER**

### Features:

- Zinc Diecast Shell.
- · Solder Bucket connections.
- "Jaws" Cable Retention System.
- Contact layouts in 3, 4, 5, 6A and 7.
- Precision machined or Stamped contacts.
- Leading first mate last break socket contact.
- Quick and easy assembly without screws by hand or portable termination tool. (Part number T2860.)