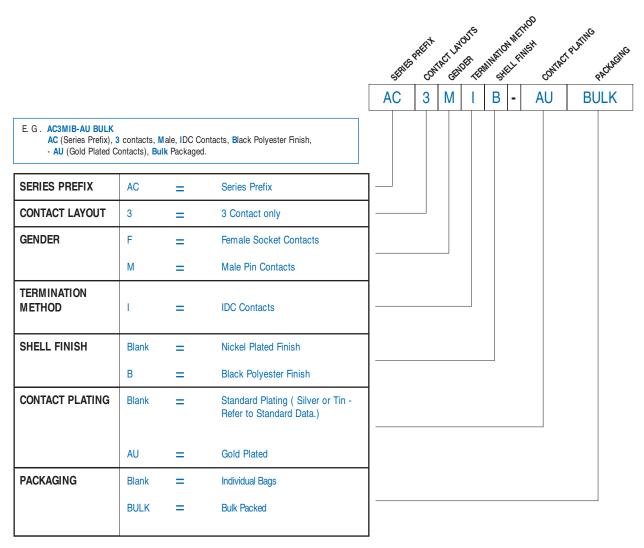

### **Ordering Codes**

We have listed the more common ordering codes in each section. For further options please refer to the part number breakdown charts. Please contact us if you need any further assistance.