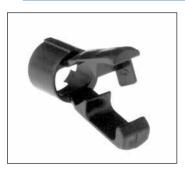

### **Features**

- AC series XLR connectors feature the unique Australian design and patented "Jaws" cable retention system for both standard Solder connectors and the Insulation Displacement Contact (IDC) connectors.
- A leading first mate last break socket contact is standard on all female connectors (Pin 1).
- The "Jaws" cable retention system provides up to 44kg (100lb) of strain.
- Solderless IDC technology offers savings of up to 60% in termination time.
- The AC series connector can be quickly and easily assembled without screws – by hand or portable termination tool. (Part number T2860)
- Available in 3, 4, 5, 6A and 7 contact arrangements.
- · Compatible with all other XLR brands.

### Options (Cont'd)

- Standard Jaws cable clamp, Cable O.D 3mm to 6.5mm (0.118" to 0.255")
- Large Jaws cable clamp, Cable O.D 6.5mm to 8mm (0.255" to 0.314")
- IDC Jaws cable clamp, Max. Cable O.D 5.85mm (0.23")
- Metal Boots / Backshells
- · Coloured Boots / Backshells
- · Coloured Identification rings
- Termination / Assembly tooling

### Jaws Cable Clamp Options

Standard Jaws cable clamp (Black), Cable O.D 3mm to 6.5mm (0.118" to 0.255")

Large Jaws cable clamp (Purple), Cable O.D 6.5mm to 8mm (0.255" to 0.314")