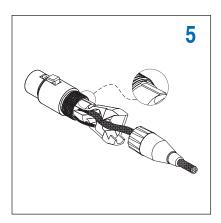

### **Features**

- AC series XLR connectors feature the unique Australian design and patented "Jaws" cable retention system for both standard Solder connectors and the Insulation Displacement Contact (IDC) connectors.
- A leading first mate last break socket contact is standard on all female connectors (Pin 1).
- The "Jaws" cable retention system provides up to 44kg (100lb) of strain.
- Solderless IDC technology offers savings of up to 60% in termination time.
- The AC series connector can be quickly and easily assembled without screws – by hand or portable termination tool. (Part number T2860)
- Available in 3, 4, 5, 6A and 7 contact arrangements.
- · Compatible with all other XLR brands.