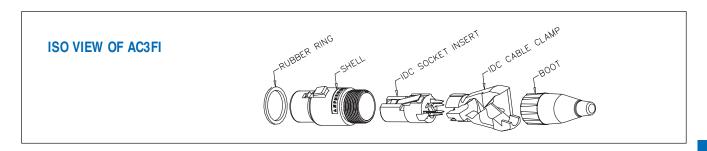

k Finish,<br>IDC Jaws cable clamp | Standard                                                                      | AC3FIB               |             |
|                                   |                     | Ø19.0<br>[.748"]                                                             | ibo dawa cabie ciamp                                                          | Gold Plated Contacts | AC3FIB-AU   |
|                                   | <u> </u>            |                                                                              |                                                                               | Bulk Pack            | AC3FIB BULK |

Note: Amphenol can not guarantee the termination performance unless the recommended cable dimensions listed on page 14 are followed.





### METAL SHELL TYPE - IDC

## **Amphenol**



### PART NUMBER BREAKDOWN

METAL SHELL TYPE - IDC



Note: All AC Series Connectors are available with optional colour coded boot / backshell.

Refer to page 60 and simply add colour to end of part number. Example: AC3MI - RED



### THERMOPLASTIC SHELL TYPE - IDC



The Insulation Displacement Contact (IDC) connector is ideal for Original Equipment Manufacturers and end users alike and offers an alternative to our standard solder connector. Connectors can be quickly and easily assembled without screws or a soldering iron - by hand or

portable fermination tool. Labour savings of up to 60% in termination time can be achieved. Recommended Cable Dimensions: Page 14

- Thermoplastic Shell · Available 3 Contact only.
- Insulation Displacement