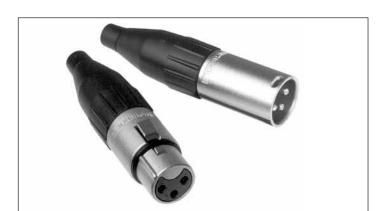

| PRODUCT - FIGURE                                                                                                                                                                                                                                                                                                                                                                                                                                                                                                                                                                                                                                                                                                                                                                                                                                                                                                                                                                                                                                                                                                                                                                                                                                                                                                                                                                                                                                                                                                                                                                                                                                                                                                                                                                                                                                                                                                                                                                                                                                                                                                               | DRAWING                            | Dimensions in mm (inches)           | DESCRIPTION                             | VARIATIONS           | PART NUMBER |
|--------------------------------------------------------------------------------------------------------------------------------------------------------------------------------------------------------------------------------------------------------------------------------------------------------------------------------------------------------------------------------------------------------------------------------------------------------------------------------------------------------------------------------------------------------------------------------------------------------------------------------------------------------------------------------------------------------------------------------------------------------------------------------------------------------------------------------------------------------------------------------------------------------------------------------------------------------------------------------------------------------------------------------------------------------------------------------------------------------------------------------------------------------------------------------------------------------------------------------------------------------------------------------------------------------------------------------------------------------------------------------------------------------------------------------------------------------------------------------------------------------------------------------------------------------------------------------------------------------------------------------------------------------------------------------------------------------------------------------------------------------------------------------------------------------------------------------------------------------------------------------------------------------------------------------------------------------------------------------------------------------------------------------------------------------------------------------------------------------------------------------|------------------------------------|-------------------------------------|-----------------------------------------|----------------------|-------------|
|                                                                                                                                                                                                                                                                                                                                                                                                                                                                                                                                                                                                                                                                                                                                                                                                                                                                                                                                                                                                                                                                                                                                                                                                                                                                                                                                                                                                                                                                                                                                                                                                                                                                                                                                                                                                                                                                                                                                                                                                                                                                                                                                |                                    |                                     | XLR 3 pole male,                        | Standard             | AC3MM       |
|                                                                                                                                                                                                                                                                                                                                                                                                                                                                                                                                                                                                                                                                                                                                                                                                                                                                                                                                                                                                                                                                                                                                                                                                                                                                                                                                                                                                                                                                                                                                                                                                                                                                                                                                                                                                                                                                                                                                                                                                                                                                                                                                | <u> </u>                           |                                     | Machined contacts, Nickel Finish,       | Gold Plated Contacts | AC3MM-AU    |
| 8                                                                                                                                                                                                                                                                                                                                                                                                                                                                                                                                                                                                                                                                                                                                                                                                                                                                                                                                                                                                                                                                                                                                                                                                                                                                                                                                                                                                                                                                                                                                                                                                                                                                                                                                                                                                                                                                                                                                                                                                                                                                                                                              | Ø19.0<br>[0.748"]                  | APPERSON.                           | Jaws cable clamp                        | Large Cable Clamp    | AC3MMJ      |
|                                                                                                                                                                                                                                                                                                                                                                                                                                                                                                                                                                                                                                                                                                                                                                                                                                                                                                                                                                                                                                                                                                                                                                                                                                                                                                                                                                                                                                                                                                                                                                                                                                                                                                                                                                                                                                                                                                                                                                                                                                                                                                                                | ¥                                  |                                     |                                         | Bulk Pack            | AC3MM BULK  |
|                                                                                                                                                                                                                                                                                                                                                                                                                                                                                                                                                                                                                                                                                                                                                                                                                                                                                                                                                                                                                                                                                                                                                                                                                                                                                                                                                                                                                                                                                                                                                                                                                                                                                                                                                                                                                                                                                                                                                                                                                                                                                                                                | ю                                  | —82.0 [3.228″]—— <del>□</del>       | XLR 3 pole male,<br>Machined contacts,  | Standard             | AC3MMB      |
| 1                                                                                                                                                                                                                                                                                                                                                                                                                                                                                                                                                                                                                                                                                                                                                                                                                                                                                                                                                                                                                                                                                                                                                                                                                                                                                                                                                                                                                                                                                                                                                                                                                                                                                                                                                                                                                                                                                                                                                                                                                                                                                                                              | 4                                  |                                     | Black Finish, Jaws cable clamp          | Gold Plated Contacts | AC3MMB-AU   |
| 0                                                                                                                                                                                                                                                                                                                                                                                                                                                                                                                                                                                                                                                                                                                                                                                                                                                                                                                                                                                                                                                                                                                                                                                                                                                                                                                                                                                                                                                                                                                                                                                                                                                                                                                                                                                                                                                                                                                                                                                                                                                                                                                              | ø19.0<br>[0.748″]                  | (APPHEND)                           | Jaws cable clamp                        | Large Cable Clamp    | AC3MMBJ     |
|                                                                                                                                                                                                                                                                                                                                                                                                                                                                                                                                                                                                                                                                                                                                                                                                                                                                                                                                                                                                                                                                                                                                                                                                                                                                                                                                                                                                                                                                                                                                                                                                                                                                                                                                                                                                                                                                                                                                                                                                                                                                                                                                | 1                                  |                                     |                                         | Bulk Pack            | AC3MMB BULK |
| _                                                                                                                                                                                                                                                                                                                                                                                                                                                                                                                                                                                                                                                                                                                                                                                                                                                                                                                                                                                                                                                                                                                                                                                                                                                                                                                                                                                                                                                                                                                                                                                                                                                                                                                                                                                                                                                                                                                                                                                                                                                                                                                              | 82.0 [3.228*]<br>Ø19.0<br>[0.748*] | ——82.0 [3.228″]—— <del>&gt;</del> 1 | XLR 3 pole male,<br>Stamped contacts,   | Standard             | AC3M        |
|                                                                                                                                                                                                                                                                                                                                                                                                                                                                                                                                                                                                                                                                                                                                                                                                                                                                                                                                                                                                                                                                                                                                                                                                                                                                                                                                                                                                                                                                                                                                                                                                                                                                                                                                                                                                                                                                                                                                                                                                                                                                                                                                |                                    |                                     | Nickel Finish, Jaws cable clamp         | Gold Plated Contacts | AC3M-AU     |
| 8                                                                                                                                                                                                                                                                                                                                                                                                                                                                                                                                                                                                                                                                                                                                                                                                                                                                                                                                                                                                                                                                                                                                                                                                                                                                                                                                                                                                                                                                                                                                                                                                                                                                                                                                                                                                                                                                                                                                                                                                                                                                                                                              |                                    | Jaws cable clamp                    | Large Cable Clamp                       | AC3MJ                |             |
|                                                                                                                                                                                                                                                                                                                                                                                                                                                                                                                                                                                                                                                                                                                                                                                                                                                                                                                                                                                                                                                                                                                                                                                                                                                                                                                                                                                                                                                                                                                                                                                                                                                                                                                                                                                                                                                                                                                                                                                                                                                                                                                                |                                    |                                     |                                         | Bulk Pack            | AC3M BULK   |
|                                                                                                                                                                                                                                                                                                                                                                                                                                                                                                                                                                                                                                                                                                                                                                                                                                                                                                                                                                                                                                                                                                                                                                                                                                                                                                                                                                                                                                                                                                                                                                                                                                                                                                                                                                                                                                                                                                                                                                                                                                                                                                                                | ₩                                  | 82.0 [3.228″]                       | XLR 3 pole male,<br>Stamped contacts,   | Standard             | AC3MB       |
|                                                                                                                                                                                                                                                                                                                                                                                                                                                                                                                                                                                                                                                                                                                                                                                                                                                                                                                                                                                                                                                                                                                                                                                                                                                                                                                                                                                                                                                                                                                                                                                                                                                                                                                                                                                                                                                                                                                                                                                                                                                                                                                                | Ø19.0<br>[0.748"] 0                | Black Finish, Jaws cable clamp      | Gold Plated Contacts                    | AC3MB-AU             |             |
|                                                                                                                                                                                                                                                                                                                                                                                                                                                                                                                                                                                                                                                                                                                                                                                                                                                                                                                                                                                                                                                                                                                                                                                                                                                                                                                                                                                                                                                                                                                                                                                                                                                                                                                                                                                                                                                                                                                                                                                                                                                                                                                                |                                    |                                     | Large Cable Clamp                       | AC3MBJ               |             |
|                                                                                                                                                                                                                                                                                                                                                                                                                                                                                                                                                                                                                                                                                                                                                                                                                                                                                                                                                                                                                                                                                                                                                                                                                                                                                                                                                                                                                                                                                                                                                                                                                                                                                                                                                                                                                                                                                                                                                                                                                                                                                                                                |                                    |                                     | Bulk Pack                               | AC3MB BULK           |             |
| ~                                                                                                                                                                                                                                                                                                                                                                                                                                                                                                                                                                                                                                                                                                                                                                                                                                                                                                                                                                                                                                                                                                                                                                                                                                                                                                                                                                                                                                                                                                                                                                                                                                                                                                                                                                                                                                                                                                                                                                                                                                                                                                                              | <b>₽</b>                           | —82.0 [3.228″] <del> </del>         | XLR 3 pole female,<br>Stamped contacts, | Standard             | AC3F        |
| The same of the sa |                                    | Nickel Finish, Jaws cable clamp     | Gold Plated Contacts                    | AC3F-AU              |             |
|                                                                                                                                                                                                                                                                                                                                                                                                                                                                                                                                                                                                                                                                                                                                                                                                                                                                                                                                                                                                                                                                                                                                                                                                                                                                                                                                                                                                                                                                                                                                                                                                                                                                                                                                                                                                                                                                                                                                                                                                                                                                                                                                | Ø19.0<br>[.748"]                   | Ø19.0<br>[.748*]                    | Jaws cable clamp                        | Large Cable Clamp    | AC3FJ       |
|                                                                                                                                                                                                                                                                                                                                                                                                                                                                                                                                                                                                                                                                                                                                                                                                                                                                                                                                                                                                                                                                                                                                                                                                                                                                                                                                                                                                                                                                                                                                                                                                                                                                                                                                                                                                                                                                                                                                                                                                                                                                                                                                |                                    |                                     | Bulk Pack                               | AC3F BULK            |             |
|                                                                                                                                                                                                                                                                                                                                                                                                                                                                                                                                                                                                                                                                                                                                                                                                                                                                                                                                                                                                                                                                                                                                                                                                                                                                                                                                                                                                                                                                                                                                                                                                                                                                                                                                                                                                                                                                                                                                                                                                                                                                                                                                | <b>№</b>                           | —82.0 [3.228″]——⊶                   | XLR 3 pole female,<br>Stamped contacts, | Standard             | AC3FB       |
|                                                                                                                                                                                                                                                                                                                                                                                                                                                                                                                                                                                                                                                                                                                                                                                                                                                                                                                                                                                                                                                                                                                                                                                                                                                                                                                                                                                                                                                                                                                                                                                                                                                                                                                                                                                                                                                                                                                                                                                                                                                                                                                                |                                    | Black Finish, Jaws cable clamp      | Gold Plated Contacts                    | AC3FB-AU             |             |
|                                                                                                                                                                                                                                                                                                                                                                                                                                                                                                                                                                                                                                                                                                                                                                                                                                                                                                                                                                                                                                                                                                                                                                                                                                                                                                                                                                                                                                                                                                                                                                                                                                                                                                                                                                                                                                                                                                                                                                                                                                                                                                                                | Ø19.0<br>[.748"]                   | No.                                 | ound capic clamp                        | Large Cable Clamp    | AC3FBJ      |
|                                                                                                                                                                                                                                                                                                                                                                                                                                                                                                                                                                                                                                                                                                                                                                                                                                                                                                                                                                                                                                                                                                                                                                                                                                                                                                                                                                                                                                                                                                                                                                                                                                                                                                                                                                                                                                                                                                                                                                                                                                                                                                                                | <u>y — (</u>                       |                                     |                                         | Bulk Pack            | AC3FB BULK  |