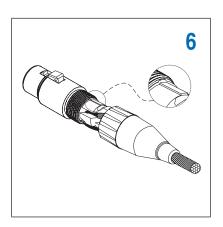

### **Features**

- AC series XLR connectors feature the unique Australian design and patented "Jaws" cable retention system for both standard Solder connectors and the Insulation Displacement Contact (IDC) connectors.
- A leading first mate last break socket contact is standard on all female connectors (Pin 1).
- The "Jaws" cable retention system provides up to 44kg (100lb) of strain.
- Solderless IDC technology offers savings of up to 60% in termination time.
- The AC series connector can be quickly and easily assembled without screws – by hand or portable termination tool. (Part number T2860)
- Available in 3, 4, 5, 6A and 7 contact arrangements.
- · Compatible with all other XLR brands.