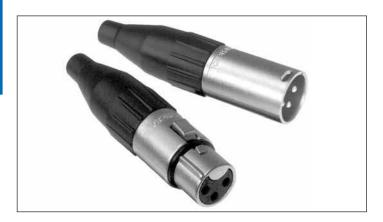

| PRODUCT - FIGURE                                                                                                                                                                                                                                                                                                                                                                                                                                                                                                                                                                                                                                                                                                                                                                                                                                                                                                                                                                                                                                                                                                                                                                                                                                                                                                                                                                                                                                                                                                                                                                                                                                                                                                                                                                                                                                                                                                                                                                                                                                                                                                               | DRAWING                            | Dimensions in mm (inches)           | DESCRIPTION                             | VARIATIONS           | PART NUMBER |
|--------------------------------------------------------------------------------------------------------------------------------------------------------------------------------------------------------------------------------------------------------------------------------------------------------------------------------------------------------------------------------------------------------------------------------------------------------------------------------------------------------------------------------------------------------------------------------------------------------------------------------------------------------------------------------------------------------------------------------------------------------------------------------------------------------------------------------------------------------------------------------------------------------------------------------------------------------------------------------------------------------------------------------------------------------------------------------------------------------------------------------------------------------------------------------------------------------------------------------------------------------------------------------------------------------------------------------------------------------------------------------------------------------------------------------------------------------------------------------------------------------------------------------------------------------------------------------------------------------------------------------------------------------------------------------------------------------------------------------------------------------------------------------------------------------------------------------------------------------------------------------------------------------------------------------------------------------------------------------------------------------------------------------------------------------------------------------------------------------------------------------|------------------------------------|-------------------------------------|-----------------------------------------|----------------------|-------------|
|                                                                                                                                                                                                                                                                                                                                                                                                                                                                                                                                                                                                                                                                                                                                                                                                                                                                                                                                                                                                                                                                                                                                                                                                                                                                                                                                                                                                                                                                                                                                                                                                                                                                                                                                                                                                                                                                                                                                                                                                                                                                                                                                |                                    |                                     | XLR 3 pole male,                        | Standard             | AC3MM       |
|                                                                                                                                                                                                                                                                                                                                                                                                                                                                                                                                                                                                                                                                                                                                                                                                                                                                                                                                                                                                                                                                                                                                                                                                                                                                                                                                                                                                                                                                                                                                                                                                                                                                                                                                                                                                                                                                                                                                                                                                                                                                                                                                | <u> </u>                           |                                     | Machined contacts, Nickel Finish,       | Gold Plated Contacts | AC3MM-AU    |
| 8                                                                                                                                                                                                                                                                                                                                                                                                                                                                                                                                                                                                                                                                                                                                                                                                                                                                                                                                                                                                                                                                                                                                                                                                                                                                                                                                                                                                                                                                                                                                                                                                                                                                                                                                                                                                                                                                                                                                                                                                                                                                                                                              | Ø19.0<br>[0.748"]                  | APPERSON.                           | Jaws cable clamp                        | Large Cable Clamp    | AC3MMJ      |
|                                                                                                                                                                                                                                                                                                                                                                                                                                                                                                                                                                                                                                                                                                                                                                                                                                                                                                                                                                                                                                                                                                                                                                                                                                                                                                                                                                                                                                                                                                                                                                                                                                                                                                                                                                                                                                                                                                                                                                                                                                                                                                                                | ¥                                  |                                     |                                         | Bulk Pack            | AC3MM BULK  |
|                                                                                                                                                                                                                                                                                                                                                                                                                                                                                                                                                                                                                                                                                                                                                                                                                                                                                                                                                                                                                                                                                                                                                                                                                                                                                                                                                                                                                                                                                                                                                                                                                                                                                                                                                                                                                                                                                                                                                                                                                                                                                                                                | ю                                  | —82.0 [3.228″]—— <del>□</del>       | XLR 3 pole male,<br>Machined contacts,  | Standard             | AC3MMB      |
| 1                                                                                                                                                                                                                                                                                                                                                                                                                                                                                                                                                                                                                                                                                                                                                                                                                                                                                                                                                                                                                                                                                                                                                                                                                                                                                                                                                                                                                                                                                                                                                                                                                                                                                                                                                                                                                                                                                                                                                                                                                                                                                                                              | 4                                  |                                     | Black Finish, Jaws cable clamp          | Gold Plated Contacts | AC3MMB-AU   |
| 0                                                                                                                                                                                                                                                                                                                                                                                                                                                                                                                                                                                                                                                                                                                                                                                                                                                                                                                                                                                                                                                                                                                                                                                                                                                                                                                                                                                                                                                                                                                                                                                                                                                                                                                                                                                                                                                                                                                                                                                                                                                                                                                              | ø19.0<br>[0.748″]                  | (APPHEND)                           | Jaws cable clamp                        | Large Cable Clamp    | AC3MMBJ     |
|                                                                                                                                                                                                                                                                                                                                                                                                                                                                                                                                                                                                                                                                                                                                                                                                                                                                                                                                                                                                                                                                                                                                                                                                                                                                                                                                                                                                                                                                                                                                                                                                                                                                                                                                                                                                                                                                                                                                                                                                                                                                                                                                | 1                                  |                                     |                                         | Bulk Pack            | AC3MMB BULK |
| _                                                                                                                                                                                                                                                                                                                                                                                                                                                                                                                                                                                                                                                                                                                                                                                                                                                                                                                                                                                                                                                                                                                                                                                                                                                                                                                                                                                                                                                                                                                                                                                                                                                                                                                                                                                                                                                                                                                                                                                                                                                                                                                              | 82.0 [3.228*]<br>Ø19.0<br>[0.748*] | ——82.0 [3.228″]—— <del>&gt;</del> 1 | XLR 3 pole male,<br>Stamped contacts,   | Standard             | AC3M        |
|                                                                                                                                                                                                                                                                                                                                                                                                                                                                                                                                                                                                                                                                                                                                                                                                                                                                                                                                                                                                                                                                                                                                                                                                                                                                                                                                                                                                                                                                                                                                                                                                                                                                                                                                                                                                                                                                                                                                                                                                                                                                                                                                |                                    |                                     | Nickel Finish, Jaws cable clamp         | Gold Plated Contacts | AC3M-AU     |
| 8                                                                                                                                                                                                                                                                                                                                                                                                                                                                                                                                                                                                                                                                                                                                                                                                                                                                                                                                                                                                                                                                                                                                                                                                                                                                                                                                                                                                                                                                                                                                                                                                                                                                                                                                                                                                                                                                                                                                                                                                                                                                                                                              |                                    | Jaws cable clamp                    | Large Cable Clamp                       | AC3MJ                |             |
|                                                                                                                                                                                                                                                                                                                                                                                                                                                                                                                                                                                                                                                                                                                                                                                                                                                                                                                                                                                                                                                                                                                                                                                                                                                                                                                                                                                                                                                                                                                                                                                                                                                                                                                                                                                                                                                                                                                                                                                                                                                                                                                                |                                    |                                     |                                         | Bulk Pack            | AC3M BULK   |
|                                                                                                                                                                                                                                                                                                                                                                                                                                                                                                                                                                                                                                                                                                                                                                                                                                                                                                                                                                                                                                                                                                                                                                                                                                                                                                                                                                                                                                                                                                                                                                                                                                                                                                                                                                                                                                                                                                                                                                                                                                                                                                                                | ₩                                  | 82.0 [3.228″]                       | XLR 3 pole male,<br>Stamped contacts,   | Standard             | AC3MB       |
|                                                                                                                                                                                                                                                                                                                                                                                                                                                                                                                                                                                                                                                                                                                                                                                                                                                                                                                                                                                                                                                                                                                                                                                                                                                                                                                                                                                                                                                                                                                                                                                                                                                                                                                                                                                                                                                                                                                                                                                                                                                                                                                                | Ø19.0<br>[0.748"] 0                | Black Finish, Jaws cable clamp      | Gold Plated Contacts                    | AC3MB-AU             |             |
|                                                                                                                                                                                                                                                                                                                                                                                                                                                                                                                                                                                                                                                                                                                                                                                                                                                                                                                                                                                                                                                                                                                                                                                                                                                                                                                                                                                                                                                                                                                                                                                                                                                                                                                                                                                                                                                                                                                                                                                                                                                                                                                                |                                    |                                     | Large Cable Clamp                       | AC3MBJ               |             |
|                                                                                                                                                                                                                                                                                                                                                                                                                                                                                                                                                                                                                                                                                                                                                                                                                                                                                                                                                                                                                                                                                                                                                                                                                                                                                                                                                                                                                                                                                                                                                                                                                                                                                                                                                                                                                                                                                                                                                                                                                                                                                                                                |                                    |                                     | Bulk Pack                               | AC3MB BULK           |             |
| ~                                                                                                                                                                                                                                                                                                                                                                                                                                                                                                                                                                                                                                                                                                                                                                                                                                                                                                                                                                                                                                                                                                                                                                                                                                                                                                                                                                                                                                                                                                                                                                                                                                                                                                                                                                                                                                                                                                                                                                                                                                                                                                                              | <b>₽</b>                           | —82.0 [3.228″] <del> </del>         | XLR 3 pole female,<br>Stamped contacts, | Standard             | AC3F        |
| The same of the sa |                                    | Nickel Finish, Jaws cable clamp     | Gold Plated Contacts                    | AC3F-AU              |             |
|                                                                                                                                                                                                                                                                                                                                                                                                                                                                                                                                                                                                                                                                                                                                                                                                                                                                                                                                                                                                                                                                                                                                                                                                                                                                                                                                                                                                                                                                                                                                                                                                                                                                                                                                                                                                                                                                                                                                                                                                                                                                                                                                | Ø19.0<br>[.748"]                   | Ø19.0<br>[.748*]                    | Jaws cable clamp                        | Large Cable Clamp    | AC3FJ       |
|                                                                                                                                                                                                                                                                                                                                                                                                                                                                                                                                                                                                                                                                                                                                                                                                                                                                                                                                                                                                                                                                                                                                                                                                                                                                                                                                                                                                                                                                                                                                                                                                                                                                                                                                                                                                                                                                                                                                                                                                                                                                                                                                |                                    |                                     | Bulk Pack                               | AC3F BULK            |             |
|                                                                                                                                                                                                                                                                                                                                                                                                                                                                                                                                                                                                                                                                                                                                                                                                                                                                                                                                                                                                                                                                                                                                                                                                                                                                                                                                                                                                                                                                                                                                                                                                                                                                                                                                                                                                                                                                                                                                                                                                                                                                                                                                | <b>№</b>                           | —82.0 [3.228″]——⊶                   | XLR 3 pole female,<br>Stamped contacts, | Standard             | AC3FB       |
|                                                                                                                                                                                                                                                                                                                                                                                                                                                                                                                                                                                                                                                                                                                                                                                                                                                                                                                                                                                                                                                                                                                                                                                                                                                                                                                                                                                                                                                                                                                                                                                                                                                                                                                                                                                                                                                                                                                                                                                                                                                                                                                                |                                    | Black Finish, Jaws cable clamp      | Gold Plated Contacts                    | AC3FB-AU             |             |
|                                                                                                                                                                                                                                                                                                                                                                                                                                                                                                                                                                                                                                                                                                                                                                                                                                                                                                                                                                                                                                                                                                                                                                                                                                                                                                                                                                                                                                                                                                                                                                                                                                                                                                                                                                                                                                                                                                                                                                                                                                                                                                                                | Ø19.0<br>[.748"]                   | No.                                 | ound capic clamp                        | Large Cable Clamp    | AC3FBJ      |
|                                                                                                                                                                                                                                                                                                                                                                                                                                                                                                                                                                                                                                                                                                                                                                                                                                                                                                                                                                                                                                                                                                                                                                                                                                                                                                                                                                                                                                                                                                                                                                                                                                                                                                                                                                                                                                                                                                                                                                                                                                                                                                                                | <u>y — (</u>                       |                                     |                                         | Bulk Pack            | AC3FB BULK  |