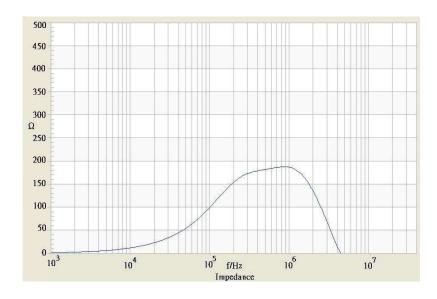

**EN:** This Datasheet is presented by the manufacturer.

Please visit our website for pricing and availability at www.hestore.hu.

## **II TRACO POWER**

## **Common Mode Choke**

**TCK-096** 

| Order Code                | TCK-096                                  |
|---------------------------|------------------------------------------|
| Inductance (each winding) | <b>160 μH ±35%</b> (at 100 kHz / 100 mV) |
| Impedance (DCR)           | 7 mOhm max.                              |
| Rated Current             | 7.84 A max.                              |
| Rated Voltage             | 500 VDC max. (between windings)          |
| Operating Temperature     | -40°C to +105°C                          |



## Impedance Curve



## **Outline Dimensions**



| Dimensions [mm] |            |
|-----------------|------------|
| A               | 12.5 max.  |
| В               | 12.5 max.  |
| С               | 10.7 max.  |
| D               | 2.5 min    |
| E               | 7.62 ±0.2  |
| F               | 7.62 ±0.2  |
| G               | ø 0.6 ±0.1 |

© Copyright 2019 Traco Electronic AG

Specifications can be changed without notice.