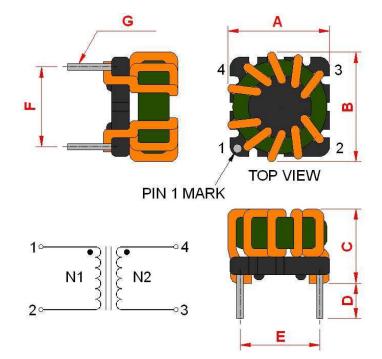

## **Outline Dimensions**

| Dimensions [mm] |            |
|-----------------|------------|
| A               | 12.5 max.  |
| В               | 12.5 max.  |
| С               | 10.7 max.  |
| D               | 2.5 min    |
| E               | 7.62 ±0.2  |
| F               | 7.62 ±0.2  |
| G               | ø 0.6 ±0.1 |